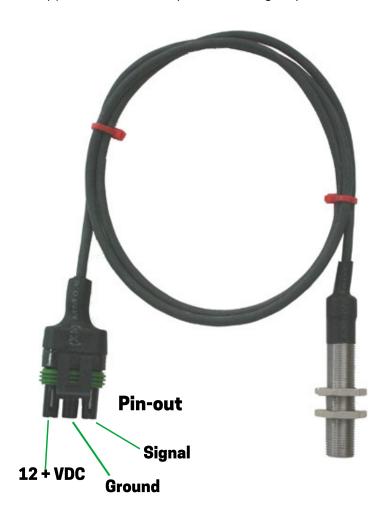

## **ACCESSORY RPM SENSOR - 55075-2518**

Supplies an accessory RPM reading to your controller or monitor.

## Installation Instructions

- The gap between the sensor face and the metal projection must be no more than 4mm.
- If the Hall Sensor is picking up off magnets, then the sensing gap must be 10 to 25mm.
- If 4 magnets are supplied, space the magnets evenly around the wheel so that each magnet is 90 degrees away from each other.

 Please note that due to circuitry within the connector assembly, removing the connector may cause the sensor to cease to function.

Please contact us if you would like to order an adaptor or Rare Earth Magnet Kit.